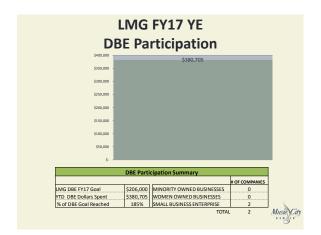

Charles Starks and Jasmine Quattlebaum presented an overview of the DBE Program 4<sup>th</sup> Quarter and FY 2017 Results (Attachment #1). There was discussion.

Charles Starks and Larry Atema gave a Construction and DBE update on the MCC Market, Exhibit Hall Concourse and Davidson Ballroom Prefunction (Attachment #1). There was discussion.