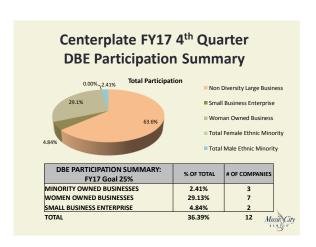

Charles Starks and Jasmine Quattlebaum presented an overview of the DBE Program 4<sup>th</sup> Quarter and FY 2017 Results (Attachment #1). There was discussion.

Charles Starks and Larry Atema gave a Construction and DBE update on the MCC Market, Exhibit Hall Concourse and Davidson Ballroom Prefunction (Attachment #1). There was discussion.