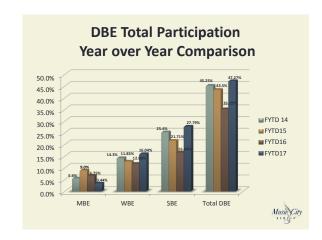

Charles Starks and Jasmine Quattlebaum presented an overview of the DBE Program 4<sup>th</sup> Quarter and FY 2017 Results (Attachment #1). There was discussion.

Charles Starks and Larry Atema gave a Construction and DBE update on the MCC Market, Exhibit Hall Concourse and Davidson Ballroom Prefunction (Attachment #1). There was discussion.